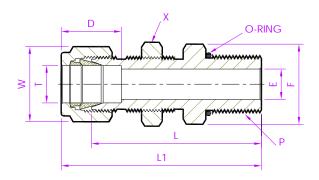

## Bulkhead Male Connector

Fractional Tube x SAE/MS Straight (M)

| Tubefit<br>Part<br>No. | Equivalent<br>Part No.<br>Type 1 | Equivalent<br>Part No.<br>Type 2 | TUBE<br>OD<br>Ø T | SAE/MS<br>Male Pipe<br>Size<br>P | ØE   | D    | L    | L1   | Body<br>Hex<br>F | Nut<br>Hex<br>W | Panel<br>Nut<br>Hex<br>X |
|------------------------|----------------------------------|----------------------------------|-------------------|----------------------------------|------|------|------|------|------------------|-----------------|--------------------------|
|                        |                                  | Dimensions in Inches             |                   |                                  |      |      |      |      |                  |                 |                          |
| 4 - BMCD - 6SM         | - 400 - 61 - 6ST                 | 4 - 6 AH2LZ                      | 1/4               | 9/16x18                          | 0.19 | 0.60 | 1.45 | 1.74 | 3/4              | 9/16            | 7/8                      |
| 6 - BMCD - 6SM         | - 600 - 61 - 6ST                 | 6 - 6 AH2LZ                      | 3/8               | 9/16x18                          | 0.28 | 0.66 | 1.52 | 1.81 | 3/4              | 11/16           | 7/8                      |